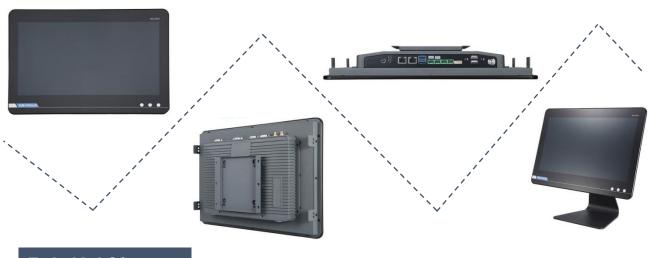

| 15.6"        |  |
| - Max. Resolution   | 1920*1080    |  |
| - Max. Colors       | 16.7M        |  |
| - Treatment         | Anti-Glare   |  |
| - Brightness        | 250nits      |  |
| - Viewing Direction | Full Viewing |  |
| - Aspect Ratio      | 16:9         |  |

| Touchscreen    |                  |  |
|----------------|------------------|--|
| - Touch Points | 10 Points        |  |
| - Type         | Capacitive Touch |  |

| Environment          |            |  |
|----------------------|------------|--|
| - Operation          | -10 ~ 60°C |  |
| Temperature          |            |  |
| - Storage            | -20 ~ 70°C |  |
| Temperature          |            |  |
| - Operation Humidity | 10% ~ 80%  |  |
| - Storage Humidity   | 10% ~ 90%  |  |



### **Product Picture**



## **Embedded OS**



Android 14



**Ubuntu 22.04**