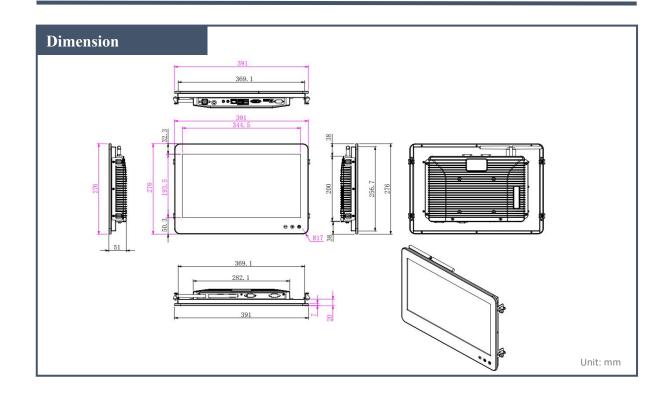

#### **Specification**

| General         |                           |
|-----------------|---------------------------|
| - Certification | CE,FCC,ROHS,ISO           |
| - Dimensions    | 391*276*51 mm             |
| - Power Input   | AC100-240V.50-60HZ        |
| - Power Output  | DC12V 2A~5A               |
| - Mount Options | Wall Mount/Embedded       |
|                 | Vesa Mount/Vertical Stand |
| - Weight (Net)  | 6kg                       |